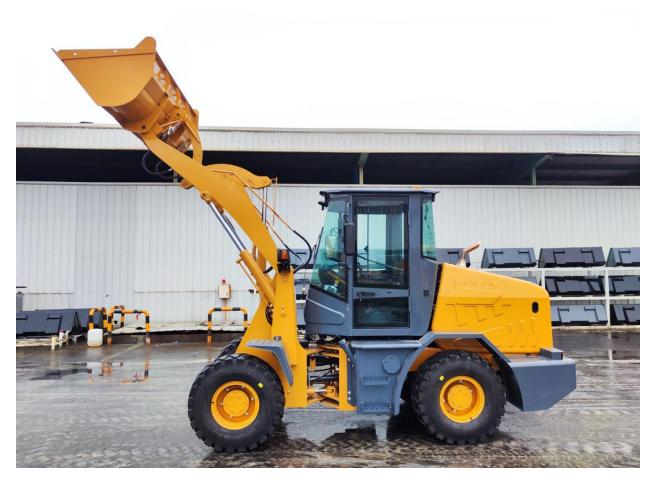

New wheel loader 1.5T.

Manufacturer - Lonking Model Cdm926 Working weight 4520 kg Nominal load capacity 1500 kg Bucket volume 0.75 m<sup>3</sup> Nominal power 45kW/2400rpm

Technical parameters:

Force 38 KN Traction force 45 KN Dimensions 5370 × 2100 × 2600 mm Engine model DEF20CDF4 Nominal power 45 kW / 2400 rpm. / min Nominal Torgue 240 Nm / 1600 - 1800 rpm. / min Fuel tank 60L Type - Pilot control Working pump - Gear pump Pressure in the system – 16 MPa Flow rate – 108 L/min 2400 rpm. / min Control valve - 3 places Cycle time - 11.2 sec Hvdraulic tank 60L Service brakes four-wheel pneumatic drive brakes (dry) Setting pressure - 0.78MPa Parking brake with flexible shaft controlled drum brake Type - Hydraulic load sensing system The steering pump is shared with the working pump System pressure - 14Mpa Turning angle 35 Transmission type - Countershaft Powershift Switching type - fixed shaft Hydraulic gearbox - Spur gear Transmission pressure - 1.2-1.5 MPa Gear - 2F/2R Torque converter - single stage, single turbine, 3 elements Torque ratio - 3.2 Main reducer, helical bevel gear, single-stage reduction The ultimate reducer – planetary reduction Tires 16/70-16 Driving speed - Forward/reverse 16km/h / 16km/h